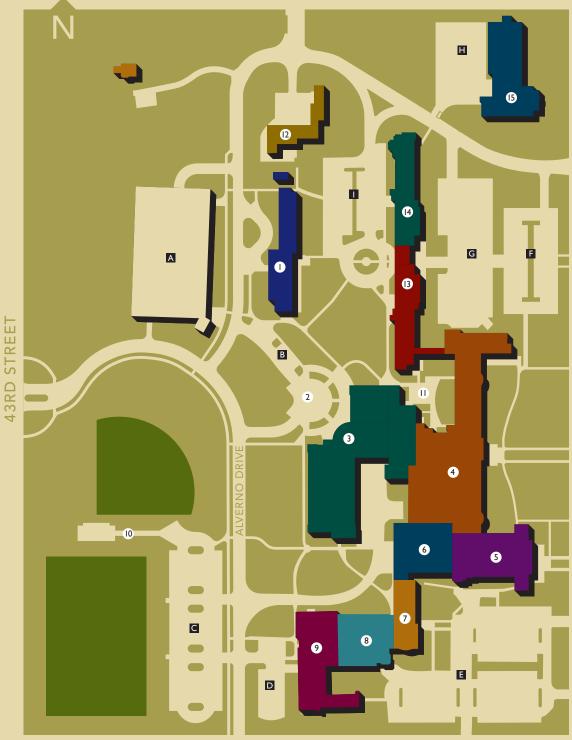

- Austin Hall (AU)
- 2 Reiman Plaza
- 3 Sister Joel Read Center (RC)
- 4 Founders Hall (FO)
- 5 Pitman Theatre
- 6 Athletic & Fitness Center (AF)
  Reiman Gymnasium
- 7 Alphonsa Hall (AL) Lampe Recital Hall
- 8 Alexia Hall (AX)
- 9 Christopher Hall (CH) Wehr Auditorium
- 10 Athletic Fields

STREET

39TH

- II Alumnae Courtyard
- Power House
- (CO)
- 14 Clare Hall (CL)
- I5 Elizabeth Hall (EL)

  Alverno Early Learning Center

## PARKING LOTS

- A Parking Ramp
- B Handicapped Parking
- C Public Parking
- D Permit Parking
- E Public Parking
- F Public Parking
- G Permit Parking
- reminer arking
- H Public Parking
- Public Parking