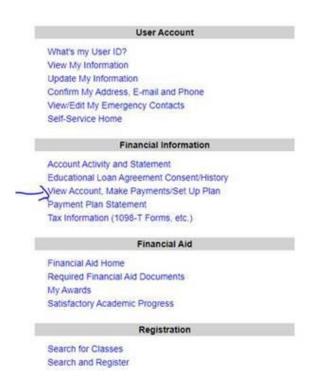

## Directions on how to set up a payment plan

You can access IOL by visiting <a href="https://iol.alverno.edu">https://iol.alverno.edu</a>, you will need to log in, and then click 'Student Menu'. Once in the student menu, go to the 'Financial Information' section and click on the 'View Account, Make Payments/Set Up Plan' link.