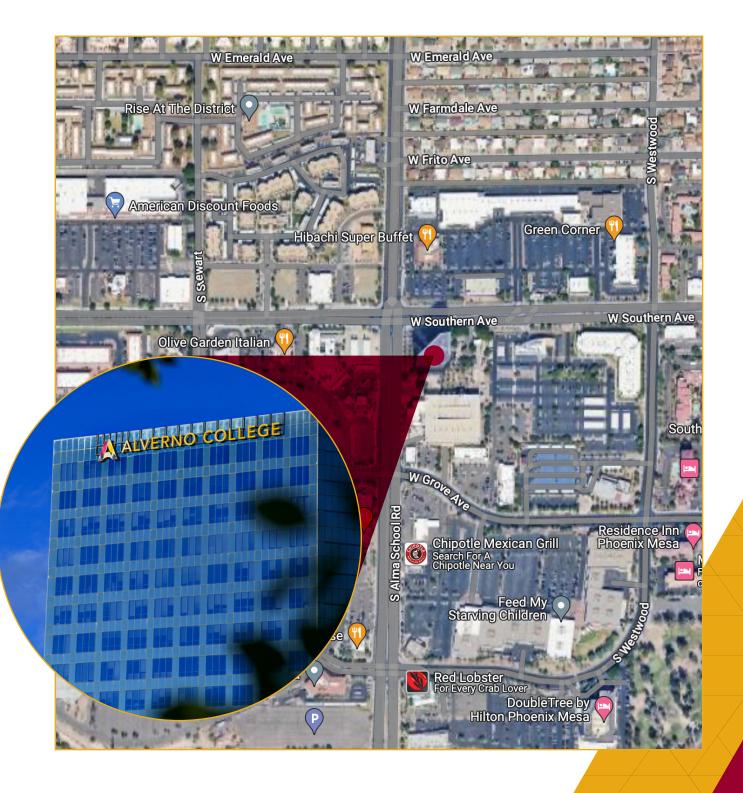

# Welcome to Alverno College

For more than 130 years, Alverno College has transformed lives with an abilities-based, collaborative approach to education delivered in an inclusive and supportive learning environment. Alverno's 13,000-square-foot nursing education facility in Mesa, Arizona includes a Center for Clinical Education (CCE) that features medical/ surgical, critical care, and labor and delivery simulation suites, giving Direct Entry MSN students the opportunity to develop clinical skills in a setting that mimics real-world scenarios.

### Valley Metro

Valley Metro connects the various Phoenix area communities with regional bus and light rail systems. Alverno College is a threeminute walk from the Alma School Road & Broadway bus stop.